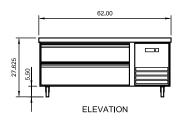

## STAINLESS STEEL DESIGN • STELLAR PERFORMANCE • SUPERIOR VALUE

LED display for accurate control and easy

reading.

| Model<br>Number | Exter<br>Width | rnal Dime<br>Depth | ensions<br>Height* | Temperature<br>Range | Cord<br>Length | Drawers | Pans<br>(full size pan<br>capacity) | HP  | AMPS | REF  | NEMA<br>Plug | Crate<br>Weight |
|-----------------|----------------|--------------------|--------------------|----------------------|----------------|---------|-------------------------------------|-----|------|------|--------------|-----------------|
| ARCB60          | 62″            | 32″                | 26″                | 33°F to 41°F         | 8′             | 2       | 6                                   | 1/3 | 2.1  | R290 | 5-15P        | 270LIbs         |

\*Height includes 5" for casters