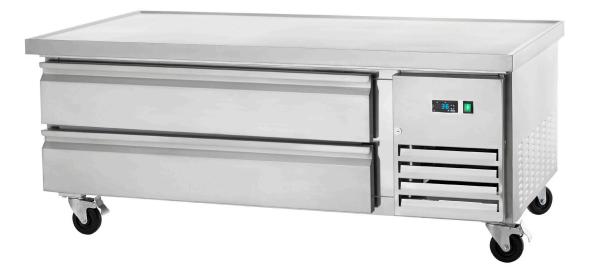

## ARCB60 | REFRIGERATED REFRIGERATOR | CHEF BASE

ARCB60

REFRIGERATOR

Top comes with standard marine edge on all sides and has a 1" (2" overall) extension on each side to allow cooking equipment to sit flat.

Exterior cabinet construction consists of full stainless front, sides and top.

Easy to mount plate casters (two lockable) are standard with all units.

Stainless steel drawer facings, linings and frames. Top drawer holds 4" deep pans and bottom drawer holds 6" deep pans. Pans are by others.