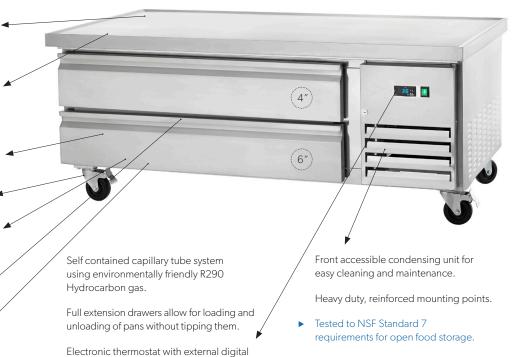

## ARCB60

- Tested to NSF Standard 7 requirements for open food storage.
- Standard with full two years parts and labor warranties and a five year compressor warranty.
- Arctic Air products must pass numerous quality control inspections throughout the manufacturing process.
- All products are pressurized with environmentally friendly and more efficient Hydrocarbon gas.

Intertek

Division of Broich Enterprises, Inc. 7550 Market Place Dr Eden Prairie, MN 55344 952-941-2270 Fax: 952-941-3066 www.arcticairco.com info@arcticairco.com Heavy duty stainless top is insulated with ceramic fabric layer over the foam to prohibit heat transfer to interior cabinet.

Easy to mount plate casters (two lockable) are standard with all units.

Stainless steel drawer facings, linings and frames. Top drawer holds 4" deep pans and bottom drawer holds 6" deep pans. Pans are by others.

Each drawer is equipped with s/s hooked adapter bars and magnetic gaskets that are removable for cleaning.

Heavy duty Fulterer telescoping cartridge drawer system.

 Standard with full two years parts and labor warranties and a five year compressor warranty.

## STAINLESS STEEL DESIGN • STELLAR PERFORMANCE • SUPERIOR VALUE

LED display for accurate control and easy

reading.

| Model<br>Number | Exter<br>Width | rnal Dime<br>Depth | ensions<br>Height* | Temperature<br>Range | Cord<br>Length | Drawers | Pans<br>(full size pan<br>capacity) | HP  | AMPS | REF  | NEMA<br>Plug | Crate<br>Weight |
|-----------------|----------------|--------------------|--------------------|----------------------|----------------|---------|-------------------------------------|-----|------|------|--------------|-----------------|
| ARCB60          | 62″            | 32″                | 26″                | 33°F to 41°F         | 8′             | 2       | 6                                   | 1/3 | 2.1  | R290 | 5-15P        | 270LIbs         |