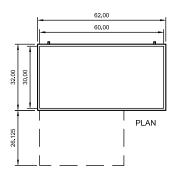

## STAINLESS STEEL DESIGN • STELLAR PERFORMANCE • SUPERIOR VALUE

LED display for accurate control and easy

reading.

| Model<br>Number | Exter<br>Width | rnal Dime<br>Depth | ensions<br>Height* | Temperature<br>Range | Cord<br>Length | Drawers | Pans<br>(full size pan<br>capacity) | HP  | AMPS | REF  | NEMA<br>Plug | Crate<br>Weight |
|-----------------|----------------|--------------------|--------------------|----------------------|----------------|---------|-------------------------------------|-----|------|------|--------------|-----------------|
| ARCB60          | 62″            | 32″                | 26″                | 33°F to 41°F         | 8′             | 2       | 6                                   | 1/3 | 2.1  | R290 | 5-15P        | 270LIbs         |

\*Height includes 5" for casters