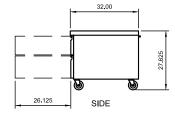

## STAINLESS STEEL DESIGN • STELLAR PERFORMANCE • SUPERIOR VALUE

LED display for accurate control and easy

reading.

| Model<br>Number | Exter<br>Width | rnal Dime<br>Depth | ensions<br>Height* | Temperature<br>Range | Cord<br>Length | Drawers | Pans<br>(full size pan<br>capacity) | HP  | AMPS | REF  | NEMA<br>Plug | Crate<br>Weight |
|-----------------|----------------|--------------------|--------------------|----------------------|----------------|---------|-------------------------------------|-----|------|------|--------------|-----------------|
| ARCB60          | 62″            | 32″                | 26″                | 33°F to 41°F         | 8′             | 2       | 6                                   | 1/3 | 2.1  | R290 | 5-15P        | 270LIbs         |

\*Height includes 5" for casters