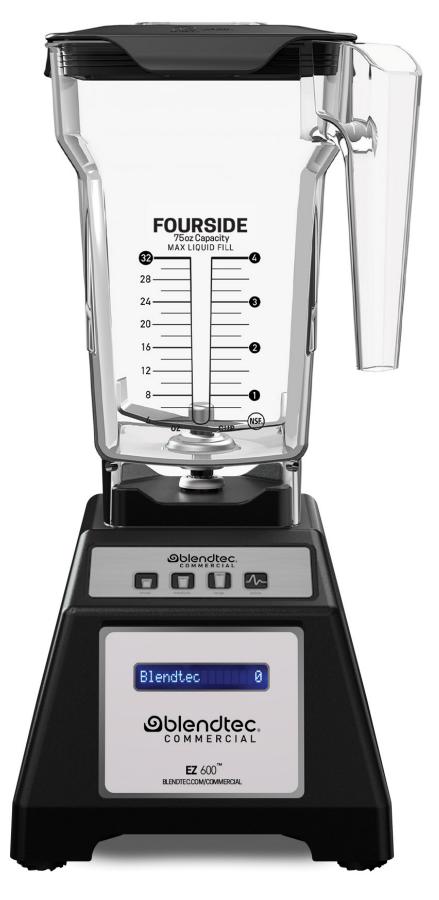

## ONE-TOUCH CONTROLS PROVIDE EASY OPERATION

Presets for Small, Medium, and Large beverages blend with a single touch and shut off automatically, making it easy for anyone to operate the EZ 600.

NSF APPROVED WILDSIDE+ JAR **4 SIDES** FOR A BETTER BLENDING VORTEX