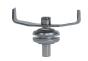

## ONE-TOUCH CONTROLS PROVIDE EASY OPERATION

Presets for Small, Medium, and Large beverages blend with a single touch and shut off automatically, making it easy for anyone to operate the EZ 600.

NSF APPROVED WILDSIDE+ JAR **4 SIDES** FOR A BETTER BLENDING VORTEX