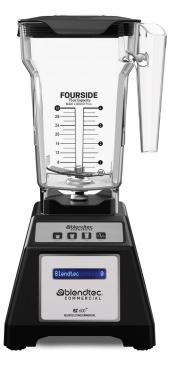

## PROFILES OFFER CONSISTENCY FOR VARIOUS DRINKS

The EZ 600 can be programmed specifically for smoothies, coffee beverages, or milkshakes, providing consistently smooth blends for drinks of all kinds.

## ONE-TOUCH CONTROLS PROVIDE EASY OPERATION

Presets for Small, Medium, and Large beverages blend with a single touch and shut off automatically, making it easy for anyone to operate the EZ 600.

NSF APPROVED WILDSIDE+ JAR **4 SIDES** FOR A BETTER BLENDING VORTEX