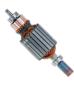

BLUNT BLADE TECHNOLOGY **STRONGER** THAN TRADITIONAL BLADES

ULTRA HIGH-SPEED MOTOR **1560 WATTS** BLENDS THE TOUGHEST INGREDIENTS

Oblendtec.

ES3 EZ 600