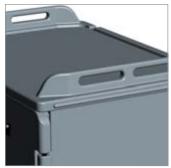

#### MDC1520T30, MDC1418T30, MDC1411T60\*\*

Heavy duty nylon handles are securely mounted and nested into each end. \*\*MDC1411T60 has tamper resistant heavy duty aluminum tubing handles.