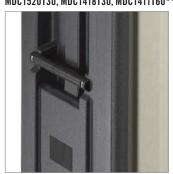

#### MDC1520T30, MDC1418T30, MDC1411T60\*\*

Heavy duty nylon handles are securely mounted and nested into each end. \*\*MDC1411T60 has tamper resistant heavy duty aluminum tubing handles.