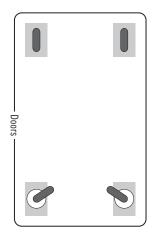

MDC1520S20, MDC1418S20, MDC1411T60

MDC1520S10, MDC1520S10D, MDC1520T16, MDC1418T16

MDC1520T30, MDC1418T30

#### **Lead in Casters**

Casters are offset to ease movement over uneven surfaces. This is standard on MDC1520S10, MDC1520S10D, MDC1520S20, MDC1418S20, MDC1520T30, MDC1418T30 and MDC1411T60.

1.800.833.3003 CAMBRO USA-HEALTHCARE