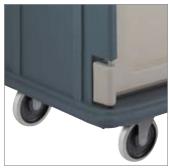

#### **Lead in Casters**

Casters are offset to ease movement over uneven surfaces. This is standard on MDC1520S10, MDC1520S10D, MDC1520S20, MDC1418S20, MDC1520T30, MDC1418T30 and MDC1411T60.

1.800.833.3003 CAMBRO USA-HEALTHCARE