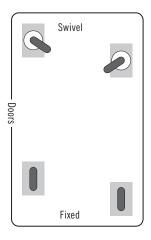

MDC1520S20, MDC1418S20, MDC1411T60

MDC1520S10, MDC1520S10D, MDC1520T16, MDC1418T16

MDC1520T30, MDC1418T30

#### **Lead in Casters**

Casters are offset to ease movement over uneven surfaces. This is standard on MDC1520S10, MDC1520S10D, MDC1520S20, MDC1418S20, MDC1520T30, MDC1418T30 and MDC1411T60.

1.800.833.3003 CAMBRO USA-HEALTHCARE