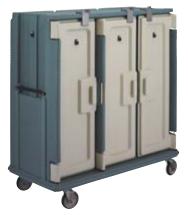

### 60-TRAY MEAL DELIVERY CART FOR CORRECTIONAL TRAY SERVICE

- For use in correctional facilities.
- Holds 60 each 1411CW or 1411CP Cambro Base Trays with 853 Insert Trays or 60 each 10146DCW or 10146DCP Separator Compartment Trays.
- Security features include security screws on handles, stop locks on door knuckles, security bolts for transit latches and caster carriage bolts with lock nuts.

| CODE                             | MDC1411T60                                                            |
|----------------------------------|-----------------------------------------------------------------------|
| TRAY SIZE                        | 14" x 11" base tray 1411CW and 1411CP                                 |
| TRAYS PER CART / PER COMPARTMENT | 60 / 20                                                               |
| RAILS PER COMPARTMENT            | 10                                                                    |
| TRAYS PER RAIL / RAIL SPACING    | 2 / 5"                                                                |
| NUMBER OF COMPARTMENTS           | 3                                                                     |
| HANDLES - TYPE AND LOCATION      | Heavy-duty aluminum with security screws, black finish, 1 per end     |
| CASTER TYPE                      | 6" heavy-duty casters, 2" wide tread,<br>2 swivel with brake, 2 rigid |
| LATCHES                          | Internal friction catch, 2 per door, transit latch*                   |
| EXTERNAL DIMENSIONS W x L x H    | 29½" x 60" x 635%"                                                    |
| INTERNAL DIMENSIONS W x D x H    | 14½" x 21½" x 50"                                                     |
| REQUIRED DOOR WIDTH              | 30"                                                                   |
| UNIT WEIGHT                      | 216 lbs.                                                              |

#### MDC1520T30, MDC1418T30, MDC1411T60\*\*

Heavy duty nylon handles are securely mounted and nested into each end. \*\*MDC1411T60 has tamper resistant heavy duty aluminum tubing handles.