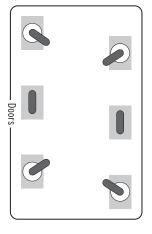

MDC1520S20, MDC1418S20, MDC1411T60

MDC1520S10, MDC1520S10D, MDC1520T16, MDC1418T16

MDC1520T30, MDC1418T30

#### **Lead in Casters**

Casters are offset to ease movement over uneven surfaces. This is standard on MDC1520S10, MDC1520S10D, MDC1520S20, MDC1418S20, MDC1520T30, MDC1418T30 and MDC1411T60.

1.800.833.3003 CAMBRO USA-HEALTHCARE