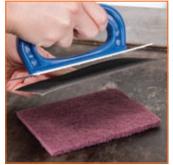

## Grill Bricks, Screens &

- Polishing Pads

  Apply with cooking oil to protect the grill, cure and remove excess cooked-on foods
- 40710 Grill Brick is a fast, efficient and sanitary way to clean hot or cold grills
- Plastic wrapping on Grill Brick dissolves to eliminate mess
- 40713 Grill Screen and 40711 Grill Polishing Pad attach to the 40712 Grill Pad Holder for a complete grill maintenance system

40710

40712 40713 40711