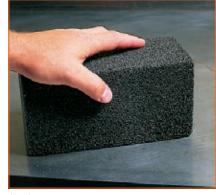

## Grill Bricks, Screens &

- Polishing Pads

  Apply with cooking oil to protect the grill, cure and remove excess cooked-on foods
- 40710 Grill Brick is a fast, efficient and sanitary way to clean hot or cold grills
- Plastic wrapping on Grill Brick dissolves to eliminate mess
- 40713 Grill Screen and 40711 Grill Polishing Pad attach to the 40712 Grill Pad Holder for a complete grill maintenance system

40710

40712 40713 40711