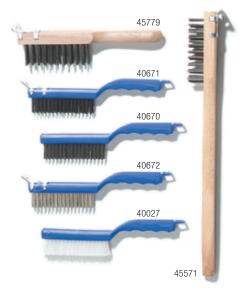

## Scratch Brushes

- Compact profile for heavy scraping and cleaning in tight, narrow spaces; provides quick, aggressive removal of grease and deposits
- Available with wood handles for cleaning hot grills and ovens
- Available in nylon, stainless steel or carbon steel wire bristles for normal to tougher cleaning jobs

Standard(00)

| <b>Prod No</b>                         | Description                                                       | Handle  | Color | Pack   |
|----------------------------------------|-------------------------------------------------------------------|---------|-------|--------|
| Grill Bricks, Screens & Polishing Pads |                                                                   |         |       |        |
| 40710                                  | 3.5" x 4" x 8" Grill Brick                                        | _       | 00    | 12 ea  |
| 40711                                  | $4"\ x\ 5"\ x\ .25"$ Grill Polishing Pads, 10 ea/pack, 6 pks/case | _       | 00    | 6 pks  |
| 40712                                  | Grill Pad Holder                                                  | Plastic | 00    | 10 ea  |
| 40713                                  | 4" x 5.5" Grill Screen, 20 ea/pack, 10 pks/case                   | _       | 00    | 10 pks |
| Scratch Brushes                        |                                                                   |         |       |        |
| 45779                                  | 11" Brush & Scraper with Carbon Steel Bristles                    | Wood    | 00    | 12 ea  |
| 40671                                  | 11.5" Scratch Brush & Scraper with Carbon Steel Bristles          | Plastic | 00    | 12 ea  |
| 40670                                  | 11.5" Scratch Brush with Carbon Steel Bristles                    | Plastic | 00    | 12 ea  |
| 40672                                  | 11.5" Scratch Brush & Scraper with Stainless Steel Bristles       | Plastic | 00    | 12 ea  |
| 40027                                  | 11.5" Scratch Brush with Nylon Bristles                           | Plastic | 00    | 12 ea  |
| 45571                                  | 20" Brush & Scraper with Carbon Steel Bristles                    | Wood    | 00    | 12 ea  |