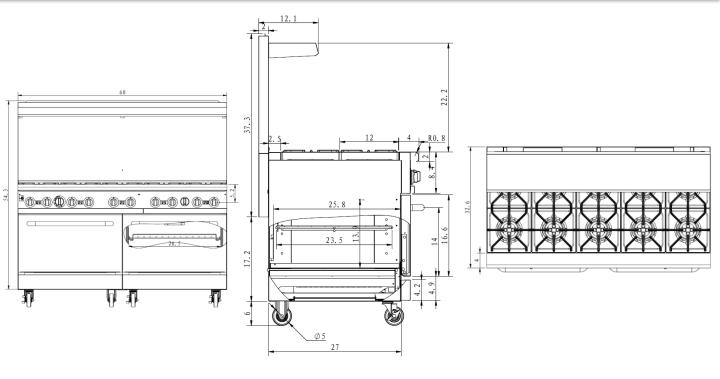

# Copper Beech Range

## Gas Restaurant Ranges 10 Open Burners with double ovens

### INSTALLATION DRAWING

| Model  | Description         | Total<br>BTU/HR | Packing<br>Size(IN) | <b>N/W</b> ( <b>LB</b> ) | G/W<br>(LB) |
|--------|---------------------|-----------------|---------------------|--------------------------|-------------|
| CBR-10 | Gas range with oven | 362,000         | 65x40x44            | 617                      | 739         |