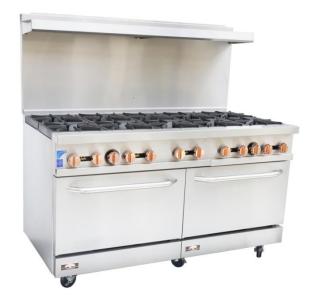

# Copper Beech Range

### Gas Restaurant Range w/ 10 Open Burners & Two Ovens

☐ CBR-10 Gas restaurant range 10 burners with gas oven

#### STANDARD FEATURES

- Stainless steel front/back riser and galvanized sides
- Cast iron open burner, each 30,000 BTU/hr
- Thermostatically controlled ovens (250° F-550° F)
- Welded frame structure for superior stability
- Standby S/S pilot for easy start
- 6 castors for easy moving
- 12" x12"(30x30cm) cast iron grate
- Anti-clogging pilot cover
- Pull-out crumb tray with angled handle in the front
- U shape oven burner (31,000 BTU/hr)
- Thermal coupling safety valve for the oven
- Insulated stainless steel oven door
- Oven with stainless steel handle
- Kick plate at the bottom for easy access
- 3/4" NPT rear gas connection
- Four oven racks included
- One year limited parts and labor warranty