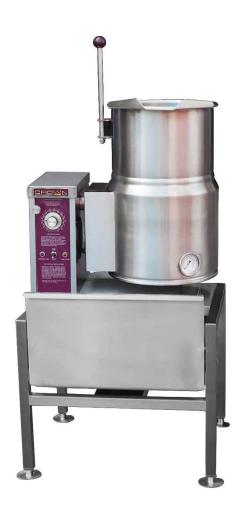

# EC-6TWL WITH SD-24 STAND

☐ EC-6TWL\_SD-24

#### STANDARD CONSTRUCTION SPECIFICATIONS

Crown Model **EC-6TWL**, left console self generating electric kettle, with optional **SD-24** stand, open type equipment stand with sliding drawer. (4) adjustable flanged feet for floor anchoring, and a removable drain

All stainless steel construction 1 1/4" square tubular frame with four (4) adjustable flanged feet for floor anchoring, and a removable drain drawer with roller action slides, high front splash shield, removable splash diffusing drawer bottom for added splash control and stationary drain connection.