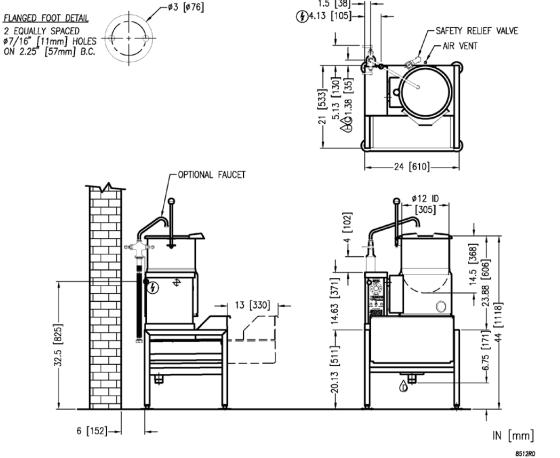

#### DIMENSIONS ARE IN INCHES [MM]

1.5 [38]-

### **SERVICE CONNECTIONS**

(2) - ELECTRICAL CONNECTIONS: TO BE SPECIFIED ON DATA PLATE

- COLD WATER: COMPRESSION FITTINGS FOR 5/8 O.D copper tubing or 1/2 NPSM male.

- HOT WATER: COMPRESSION FITTINGS FOR 5/8 O.D copper tubing or 1/2 NPSM male.

- DRAIN: 1-1/2" NPTM piped to open floor drain. No solid connection.