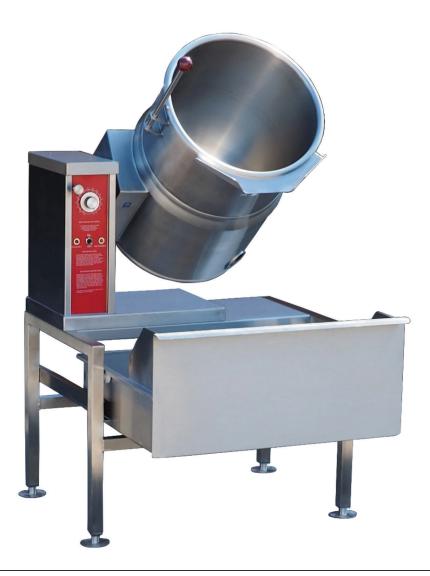

## STANDARD CONSTRUCTION SPECIFICATIONS

Crown Model EC-(10,12)TWL, left console self generating electric All stainless steel construction 1-1/4" square tubular frame with four kettle, with optional SD-30 stand, open type equipment stand with sliding drawer.

(4) adjustable flanged feet for floor anchoring, and a removable drain drawer with roller action slides, high front splash shield, removable splash diffusing drawer bottom for added splash control and stationary drain connection.