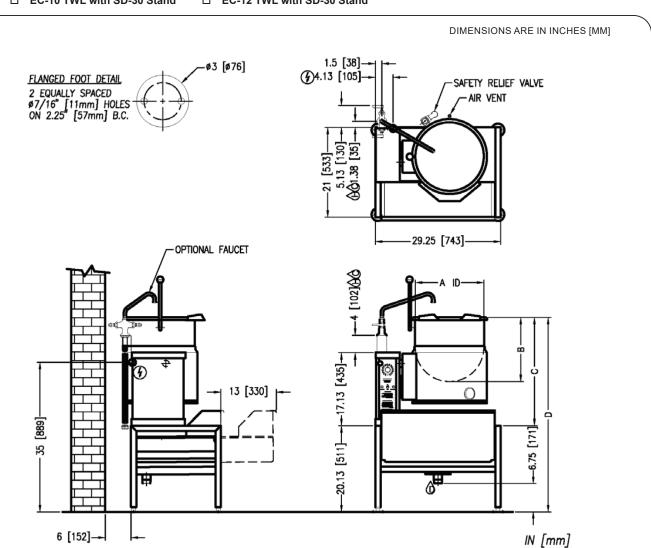

## **SERVICE CONNECTIONS**

- ELECTRICAL CONNECTION to be as specified on data plate
- O\_COLD WATER: Compression fittings for 5/8" O.D. copper tubing or 1/2 NPSM Male
- $\widehat{\Theta}$  HOT WATER: Compression fittings for 5/8" O.D. copper tubing or 1/2 NPSM Male
- D DRAIN: 1-1/2" -11-1/2" NPT

## **DIMENSIONS**

| Model    | CAPACITY UNITS            |                | _            |              | _               | SHIPPING        | MINIMUM CLEARANCE    |            |            |           |
|----------|---------------------------|----------------|--------------|--------------|-----------------|-----------------|----------------------|------------|------------|-----------|
|          |                           | UNITS          | A            | В            | С               | D               | WEIGHT WITH STAND    | R.H. SIDES | L.H. SIDES | Васк      |
| EC-10TWL | 10 Gallons<br>(38 liters) | INCHES<br>(MM) | 16"<br>(406) | 15"<br>(381) | 25.31"<br>(643) | 45.5"<br>(1156) | 209 lbs.<br>(95 kg)  | 0          | 3<br>(76)  | 2<br>(51) |
| EC-12TWL | 12 Gallons<br>(45 liters) | INCHES<br>(MM) |              | 17"<br>(432) | 27.31"<br>(694) | 47.5"<br>(1207) | 240 lbs.<br>(110 kg) |            |            |           |