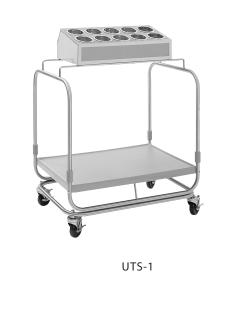

### Mobile Tubular Frame Tray & Silver Carts With Cylinders

#### **Models**

- UTS-1 • Tray & silver cart with molded fiberglass tray shelf
- UTS-1SS Tray & silver cart with 14-gauge stainless steel tray shelf

#### Standard Features

- Silverware bin to have (10) holes made of stainless steel
- Plastic silverware cylinders provided . standard
- Tray shelves to be one piece molded fiberglass
- Tray shelves to be 14-gauge stainless steel on SS models only
- (4) 4.00" diameter polyolefin swivel casters (all locking)
- Non-marring vinyl sleeve bumper at each corner
- Vertical upper 1.00" diameter 16-gauge . tubing frame and tubing bottom to be integrally welded
- One year parts and 90 day labor standard warrantv

Silverware bin shall be stainless steel, welded and polished, with (10) round cutouts to accept (10) provided plastic silverware cylinders.

Shelves: Model UTS-1 shelf shall be one-piece molded fiberglass. Color of shelf should be specified on original order. Model UTS-1SS shelf shall be 14-gauge stainless steel.