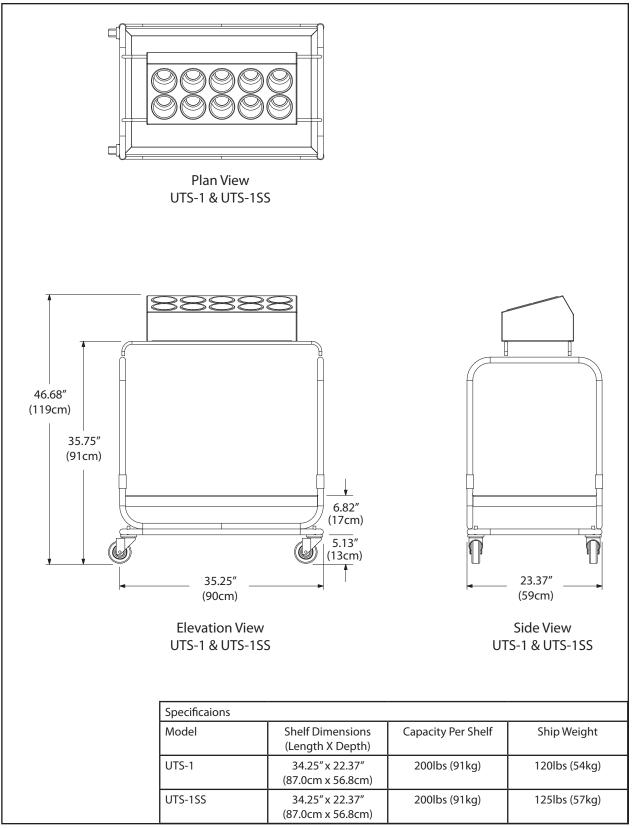

#### **Models**

- UTS-1 • Tray & silver cart with molded fiberglass tray shelf
- UTS-1SS Tray & silver cart with 14-gauge stainless steel tray shelf

#### Specifications

Vertical frame shall be integrally welded 16-gauge 1.00" (2.5cm) outside diameter stainless steel tubing, attached to a bottom frame of similar stainless steel tubing. Unit shall have (4) 4.00" (10cm) diameter polyolefin swivel casters (all locking), and a non-marking extruded vinyl sleeve bumper at each corner.

Silverware bin shall be stainless steel, welded and polished, with (10) round cutouts to accept (10) provided plastic silverware cylinders.

Shelves: Model UTS-1 shelf shall be one-piece molded fiberglass. Color of shelf should be specified on original order. Model UTS-1SS shelf shall be 14-gauge stainless steel.