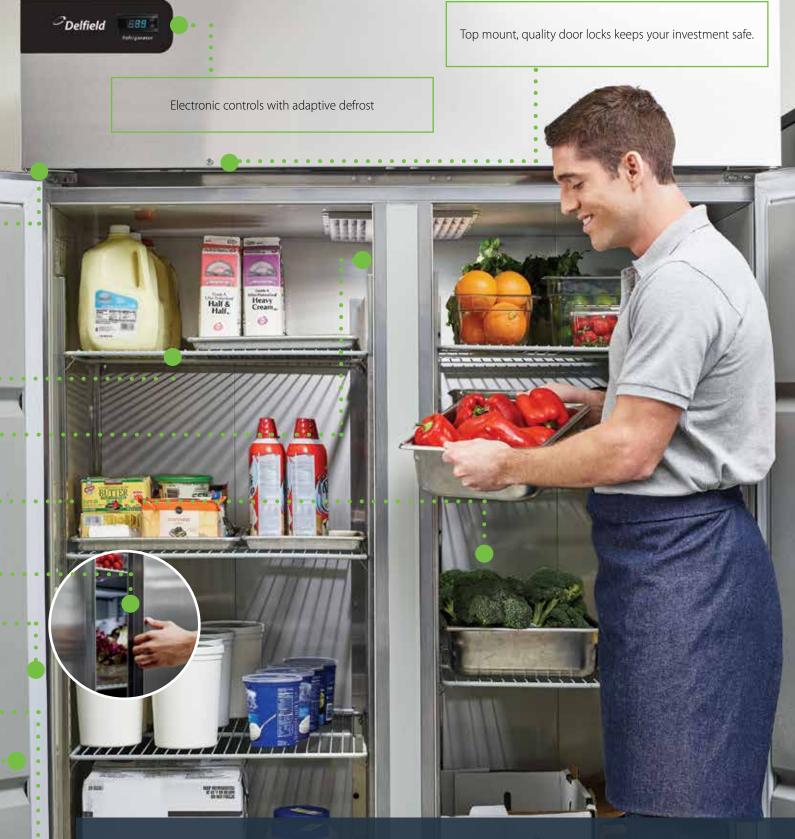

## Coolscapes Reach-ins The fresh way to look at foodservice refrigeration.

Designed with operator input and operational expertise, our reach in series provides operators just what they need to keep their food fresh and their kitchen running smoothly. Our unique reach in refrigeration system, GreenGenius<sup>™</sup>, preserves the environment, saves energy and decreases utility costs. Delfield reach ins offer exclusive features like full integral door length handles, self- closing doors up to 90°, LED interior light, greater capacity without increasing foot print and easy to read electronic display.

## Our best refrigeration system ever. GreenGenius™

GreenGenius is our most advanced, energy efficient, environmentally friendly hydrocarbon refrigeration system we have ever produced. Our top mount system maximizes internal storage space and improves maintenance access by having a one-piece, removable system up top and out of the way. This new system maximizes refrigeration efficiency and energy savings all while helping to save the environment by utilizing natural R290 refrigerant which has one of the lowest GWP (Global Warming Potential) of any commercially approved refrigerants. Find out more at **www.delfield.com**.

## What is GreenGenius™?

**GreenGenius** is Delfield's most energy efficient, environmentally friendly hydrocarbon based refrigeration system. GreenGenius was built from 60 years of Delfield refrigeration knowledge and uses natural refrigeration technology to produce Delfield's best refrigeration system ever. This new system uses R290 refrigerant, a natural hydrocarbon refrigerant that allows GreenGenius to meet and/or exceed new Department of Energy (DOE) and ENERGY STAR<sup>®</sup> 3.0 standards on most units. With adaptive defrost you never again have to worry about when your system will go into defrost, the system monitors the environment and automatically adjusts defrost times so you always have a clean, ice free evaporator, all the time. Look for this symbol on Delfield refrigeration products. The next generation of refrigeration system is here in GreenGenius.