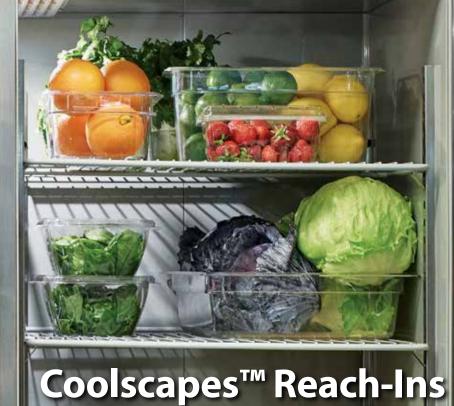

Manitowoc Foodservice

Heavy Cream,

Numero of Street, or other street, or ot

Half & Half\_

6)

**Coolscapes Reach-In** View your refrigeration in a cool new light.

## Coolscapes Reach-ins The fresh way to look at foodservice refrigeration.

Designed with operator input and operational expertise, our reach in series provides operators just what they need to keep their food fresh and their kitchen running smoothly. Our unique reach in refrigeration system, GreenGenius<sup>™</sup>, preserves the environment, saves energy and decreases utility costs. Delfield reach ins offer exclusive features like full integral door length handles, self- closing doors up to 90°, LED interior light, greater capacity without increasing foot print and easy to read electronic display.