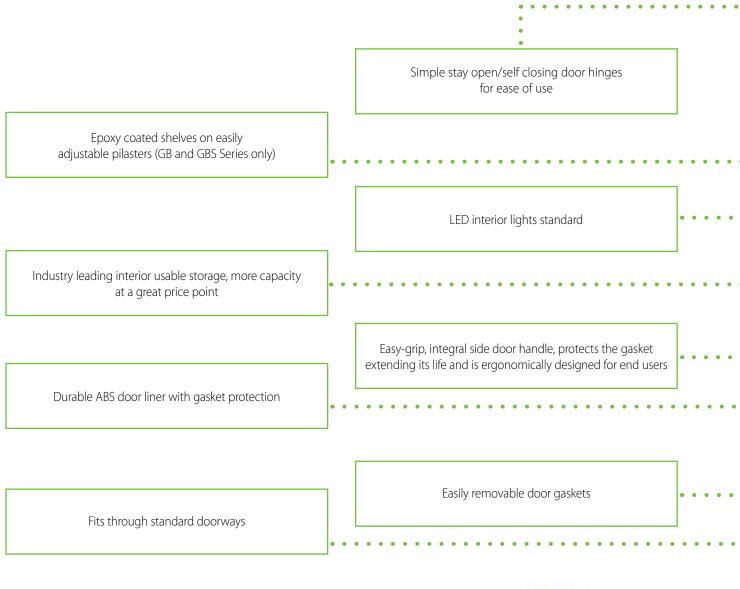

## Coolscapes Reach-ins The fresh way to look at foodservice refrigeration.

Designed with operator input and operational expertise, our reach in series provides operators just what they need to keep their food fresh and their kitchen running smoothly. Our unique reach in refrigeration system, GreenGenius<sup>™</sup>, preserves the environment, saves energy and decreases utility costs. Delfield reach ins offer exclusive features like full integral door length handles, self- closing doors up to 90°, LED interior light, greater capacity without increasing foot print and easy to read electronic display.

## What is GreenGenius™?

**GreenGenius** is Delfield's most energy efficient, environmentally friendly hydrocarbon based refrigeration system. GreenGenius was built from 60 years of Delfield refrigeration knowledge and uses natural refrigeration technology to produce Delfield's best refrigeration system ever. This new system uses R290 refrigerant, a natural hydrocarbon refrigerant that allows GreenGenius to meet and/or exceed new Department of Energy (DOE) and ENERGY STAR<sup>®</sup> 3.0 standards on most units. With adaptive defrost you never again have to worry about when your system will go into defrost, the system monitors the environment and automatically adjusts defrost times so you always have a clean, ice free evaporator, all the time. Look for this symbol on Delfield refrigeration products. The next generation of refrigeration system is here in GreenGenius.