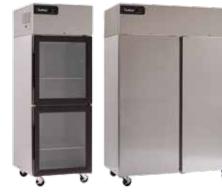

## Coolscapes Reach-ins The fresh way to look at foodservice refrigeration.

Designed with operator input and operational expertise, our reach in series provides operators just what they need to keep their food fresh and their kitchen running smoothly. Our unique reach in refrigeration system, GreenGenius<sup>™</sup>, preserves the environment, saves energy and decreases utility costs. Delfield reach ins offer exclusive features like full integral door length handles, self- closing doors up to 90°, LED interior light, greater capacity without increasing foot print and easy to read electronic display.