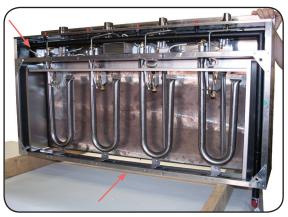

1. Remove the knobs and front panel to help with access. Loosen and remove the 4 screws on the front of the control panel, Remove the panel from the front of the griddle. Also, remove the crumb tray from underneath the griddle and set it off to the side.

Pilot

Injector

- 2. Remove the back and underneath panels of the griddle revealing the innards of the griddle. Make sure the griddle is SECURE while standing in place for the adjustments. Safety First.
- 3. Remove the main burner tube, loosen the gas supply tube at the gas control unit end of the supply tube to allow the tube to be moved easily without bending.
- 4. Unscrew and remove the injector (1/2" A/F) from the main burner end clamp. Injector