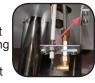

8. Remove the pilot gas supply pipe. First remove the two screws on the mounting bracket. Then loosen both ends of the pilot supply pipe and withdraw the pilot injector from inside the pilot burner.

Gas

Supply

Pipe

9. Determine the correct injector size for the corresponding gas from the rating label. Replace with the correct size injectors.

10. Reconnect the supply tube to the base of the pilot burner and tighten the gas supply tube at the gas supply end. (Repeat instructions for each burner.)