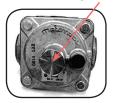

Supply

Pipe

9. Determine the correct injector size for the corresponding gas from the rating label. Replace with the correct size injectors.

10. Reconnect the supply tube to the base of the pilot burner and tighten the gas supply tube at the gas supply end. (Repeat instructions for each burner.)