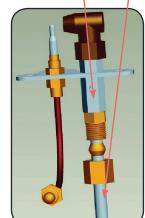

Pilot

Injector

- 2. Remove the back and underneath panels of the griddle revealing the innards of the griddle. Make sure the griddle is SECURE while standing in place for the adjustments. Safety First.
- 3. Remove the main burner tube, loosen the gas supply tube at the gas control unit end of the supply tube to allow the tube to be moved easily without bending.
- 4. Unscrew and remove the injector (1/2" A/F) from the main burner end clamp. Injector