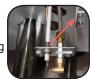

1. Remove the knobs and front panel to help with access. Loosen and remove the 4 screws on the front of the control panel, Remove the panel from the front of the griddle. Also, remove the crumb tray from underneath the griddle and set it off to the side.