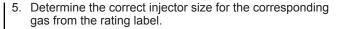

Supply

Pipe

9. Determine the correct injector size for the corresponding gas from the rating label. Replace with the correct size injectors.

10. Reconnect the supply tube to the base of the pilot burner and tighten the gas supply tube at the gas supply end. (Repeat instructions for each burner.)