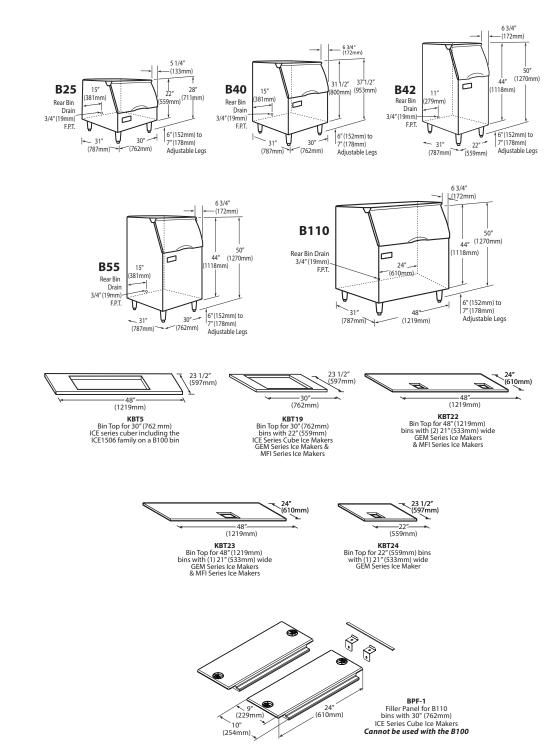

| Slope Front | 854 (388)                               | 163 (74)                                       | N/A                                              | N/A                             | N/A                             | N/A                               | KBT22                           | KBT22                           |  |

O Must use remote or water cooled model only.  $\Delta\Delta$  Kit not required. \* Rotocast finish N/A Not Applicable

O<sup>∗</sup> Must use remote or water cooled model only; ice clumping issues may arise. △△<sup>\*\*</sup> Ice clumping issues may arise.







Dimensions