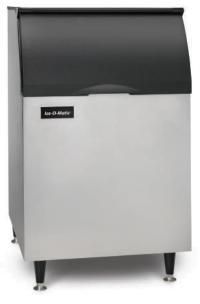

## **SLOPE FRONT STORAGE BINS**

B55

## Features

- Application storage capacity from 242 lbs (110 kg) to 854 lbs (388 kg).
- Multiple bin tops provide an easy solution for mounting ice makers on different sized bins.
- Polyethylene bin liner is insulated with foam for maximum ice preservation -1.5" to 3" (38 mm to 76 mm).
- 31" deep for use where space is at a premium.
- Built-in ice scoop holders on certain models.
- Sturdy leg design 6" (152 mm) adjustable NSF approved legs standard.
- Durable aluminum finish.