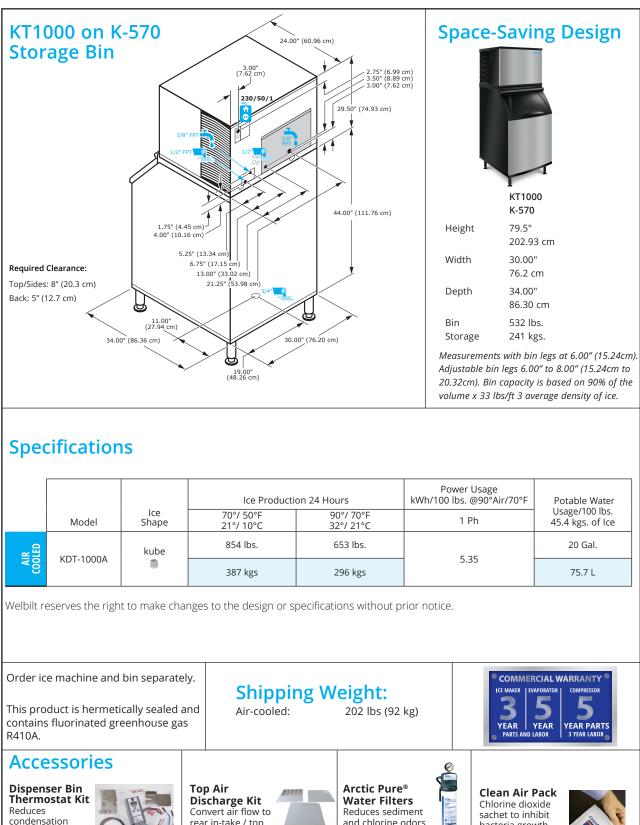

## KT-1000 Ice Kube Machine

| Koolaire KT-1000<br>Ice Kube Machine on K570 Bin                                                                                                           | Koolaire by Manitowoc ice machines are designed, developed<br>and tested by Manitowoc engineers to provide great ice<br>production, energy efficiency and reliable service at an<br>affordable price.                                                                   |
|------------------------------------------------------------------------------------------------------------------------------------------------------------|-------------------------------------------------------------------------------------------------------------------------------------------------------------------------------------------------------------------------------------------------------------------------|
|                                                                                                                                                            | Performance/Features/Benefits                                                                                                                                                                                                                                           |
|                                                                                                                                                            | <ul> <li>Produces up to 854 lbs (387 kg) of ice per day**</li> </ul>                                                                                                                                                                                                    |
|                                                                                                                                                            | <ul> <li>Performance certified by the Air Conditioning, Heating and<br/>Refrigeration Institute (AHRI)</li> </ul>                                                                                                                                                       |
|                                                                                                                                                            | <ul> <li>Energy Efficient models - visit EnergyStar.gov to view all Energy<br/>Star qualifying models</li> </ul>                                                                                                                                                        |
|                                                                                                                                                            | <ul> <li>Highly efficient electro-less nickel plated copper evaporators<br/>made in Manitowoc WI, USA</li> </ul>                                                                                                                                                        |
|                                                                                                                                                            | <ul> <li>Simple operation - only one control, three positions ON/OFF/<br/>CLEAN</li> </ul>                                                                                                                                                                              |
|                                                                                                                                                            | <ul> <li>High-Tech exterior with smudge and fingerprint resistant<br/>stainless-like finish</li> </ul>                                                                                                                                                                  |
|                                                                                                                                                            | Better for the environment. Uses R410A refrigerant which<br>lowers global warming potential by 48%                                                                                                                                                                      |
|                                                                                                                                                            | <ul> <li>Backed by the industry's best Manitowoc distribution network<br/>and service agents</li> </ul>                                                                                                                                                                 |
|                                                                                                                                                            | Built for Easy Sanitation                                                                                                                                                                                                                                               |
|                                                                                                                                                            | <ul> <li>Easy access front facing evaporator</li> <li>One-touch remedial cleaning; requires minimal interaction;<br/>just add chemical and let the machine do the rest. No ice<br/>removal from bin needed. (Use Manitowoc De-scaler and<br/>Sanitizer only)</li> </ul> |
| Ice Machine Electric                                                                                                                                       | • For detail cleaning; all food zone components removable by hand (no tools required). Fast and easy                                                                                                                                                                    |
| Minimum circuit ampacity:                                                                                                                                  | <ul> <li>All white plastic interior, no exposed tubes or wires, smooth<br/>rounded corners for fast easy wipe downs</li> </ul>                                                                                                                                          |
| Air-cooled: 11.3<br>Maximum fuse size:                                                                                                                     | <ul> <li>The food zone is sealed from above and on the back of the<br/>door panel with commercial grade rubber gaskets</li> </ul>                                                                                                                                       |
| Air-cooled: 15 Amps                                                                                                                                        | <ul> <li>Alpha San anti-microbial agent molded in selected<br/>components</li> </ul>                                                                                                                                                                                    |
|                                                                                                                                                            | <ul> <li>Additional sanitation protection available with CleanAir™ packs<br/>to control the growth of bacteria, fungi and slime inside the<br/>food zone</li> </ul>                                                                                                     |
| Specifications Operating Limits:                                                                                                                           | **based on 70F air / 50F water                                                                                                                                                                                                                                          |
| BTU Per Hour:• Ambient Temperature Range:13,300 (average)• 0 110°F (4.4° to 43.3°C)and 16,300 (peak)• Water Temperature Range:40° to 90°F (4.4° to 32.2°C) | Ice Shape                                                                                                                                                                                                                                                               |
| Refrigerant: • Water Pressure Ice Maker                                                                                                                    | KUBE<br>7/8" x 7/8" x 7/8"                                                                                                                                                                                                                                              |
| R410A CFC - Free Water In:                                                                                                                                 | (2.22 x 2.22 x 2.22 cm)                                                                                                                                                                                                                                                 |
| Lowers global warmingMin. 20 psi (137.9 kPA)by 48%Max. 80 psi (551.1 kPA)                                                                                  | <u>.</u><br>₩ = 100%                                                                                                                                                                                                                                                    |