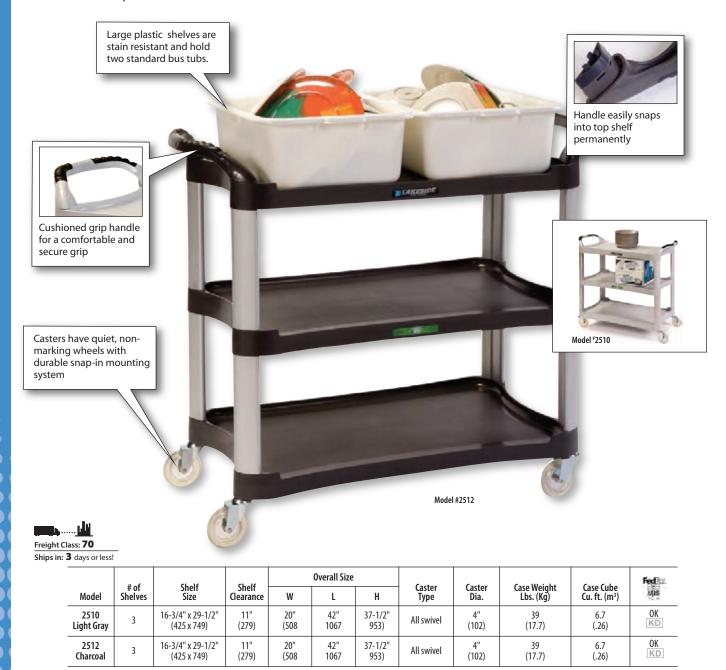

## **FRONT-OF-THE-HOUSE UTILITY CARTS** STAIN RESISTANT PLASTIC

## These economical carts are great for multitasking with style!

- 25% more weight capacity and 30% more shelf surface than standard duty models
- Durable shelves each fit two standard bus tubs
- Stain and odor resistant material maintains professional appearance
- Seamless, contour shaped shelves with rounded corners are attractive and easy to clean
- Extruded aluminum legs are sleek and durable
- No-Mark<sup>®</sup> 4" (102) polyure than ewheels are quiet and attractive
  Dual handles allow pushing or pulling from either end to better
- Dual handles allow pushing or pulling from either end to better navigate congested areas.
- Assembles easily without hardware

Measurements in () denote metric millimeters, unless otherwise specified. KD denotes knocked down, shipped unassembled.