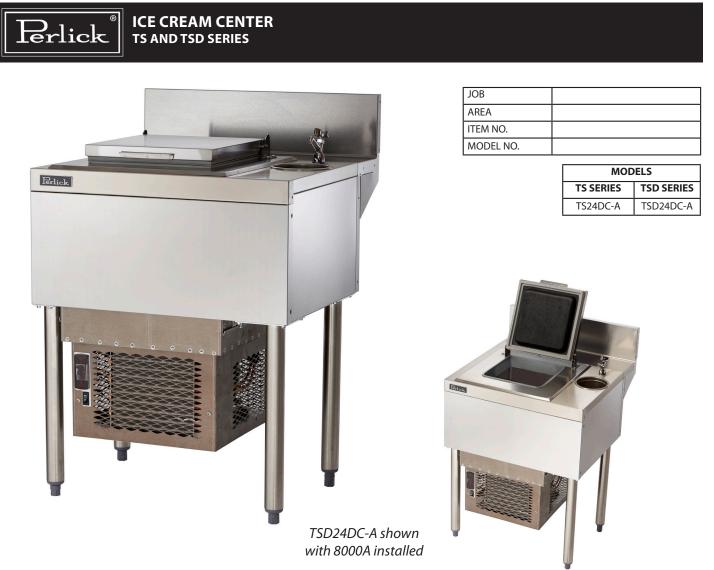

## **Perlick Features**

- Underbar module for refrigerated ice cream unit (8000A Ice Cream Freezer must be ordered separately)
- Stainless Steel top, front and sides
- Galvanized bottom and back
- 5" stainless steel dipper-well with removable perforated basket. Chrome-plated fine-stream faucet.
- Stainless steel legs install with rust proof thermoplastic feet

## ICE CREAM CENTER TS AND TSD SERIES

| MODEL NOS.             | TS24DC-A and TSD24DC-A                                                                                                                                                                          |
|------------------------|-------------------------------------------------------------------------------------------------------------------------------------------------------------------------------------------------|
| LENGTH in. (mm)        | 24" [610]                                                                                                                                                                                       |
| SHIP WT. lbs. (kg)     | 42 [19]                                                                                                                                                                                         |
| TOP, FRONT & SIDES     | Stainless steel                                                                                                                                                                                 |
| BACK & BOTTOM          | Galvanized steel                                                                                                                                                                                |
| BACKSPLASH             | <b>TS Series:</b> Stainless steel 6" high (4" high optional) with 1" return at top, mechanically fastened and sealed with steel support brackets. <b>TSD Series:</b> Stainless steel rear deck. |
| LEGS                   | 1-5/8" tubular, stainless steel with 1" adjustable plastic thermoplastic foot.                                                                                                                  |
| DISH WELL & FAUCET     | 5" stainless steel disher well with removable perforated basket. Chrome-plated fine-stream faucet.                                                                                              |
| DROP-IN ICE CREAM UNIT | Stainless steel top and removable hinged door lid. Ice cream well: No. 2B dull stainless steel.<br>NSF listed. <i>Must be ordered separately.</i>                                               |
| REFRIGERATION          | 1/5 h.p.                                                                                                                                                                                        |
| PLUMBING               | Drain-connection– 1" NPS Male. Cold Water connection: 1/2" IPS shank (includes 1/4" MPT tailpiece).                                                                                             |