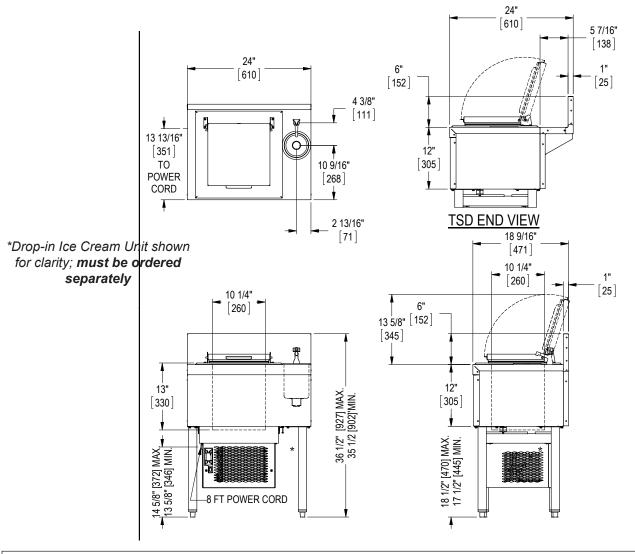

## ICE CREAM CENTER TS AND TSD SERIES

| MODEL NOS.             | TS24DC-A and TSD24DC-A                                                                                                                                                                          |
|------------------------|-------------------------------------------------------------------------------------------------------------------------------------------------------------------------------------------------|
| LENGTH in. (mm)        | 24" [610]                                                                                                                                                                                       |
| SHIP WT. lbs. (kg)     | 42 [19]                                                                                                                                                                                         |
| TOP, FRONT & SIDES     | Stainless steel                                                                                                                                                                                 |
| BACK & BOTTOM          | Galvanized steel                                                                                                                                                                                |
| BACKSPLASH             | <b>TS Series:</b> Stainless steel 6" high (4" high optional) with 1" return at top, mechanically fastened and sealed with steel support brackets. <b>TSD Series:</b> Stainless steel rear deck. |
| LEGS                   | 1-5/8" tubular, stainless steel with 1" adjustable plastic thermoplastic foot.                                                                                                                  |
| DISH WELL & FAUCET     | 5" stainless steel disher well with removable perforated basket. Chrome-plated fine-stream faucet.                                                                                              |
| DROP-IN ICE CREAM UNIT | Stainless steel top and removable hinged door lid. Ice cream well: No. 2B dull stainless steel.<br>NSF listed. <i>Must be ordered separately.</i>                                               |
| REFRIGERATION          | 1/5 h.p.                                                                                                                                                                                        |
| PLUMBING               | Drain-connection– 1" NPS Male. Cold Water connection: 1/2" IPS shank (includes 1/4" MPT tailpiece).                                                                                             |