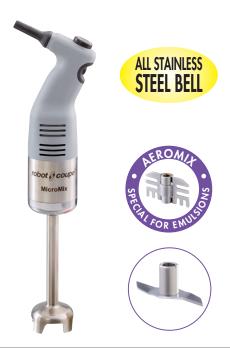

#### B TECHNICAL DESCRIPTION

MicroMix power mixer. 120V/60/1. Power: 220 W. Variable speed: 1,500 - 14,000 rpm. 100% stainless-steel blades, bell and tube (total length: 7")

| C TECHNICAL CHARACTERISTICS |                                       |
|-----------------------------|---------------------------------------|
| Effective output            | 220 W                                 |
| Electrical data             | 120V/60/1<br>1.1 amps – plug supplied |
| Variable speed              | 1,500 - 14,000 rpm                    |
| Recyclability               | 95%                                   |
| Net weight                  | 3 lbs                                 |
| Reference                   | MicroMix                              |

#### **MOTOR UNIT**

- Power 220 W
- Stainless-steel motor unit with air vents in the top section to ensure watertightness
- Variable speed button for easy, visual adjustment
- Variable speed 1,500 14,000 rpm
- Special handle design for a better grip and effortless blending
- Patented tool specially designed to produce instant light and airy emulsions that hold their shape.

#### **SHAFT AND BELL**

- 100% stainless-steel blades, bell and shaft (total length: 7")
- Detachable blades (patented system exclusive to Robot Coupe) for optimum sanitation.

#### STANDARD ATTACHMENTS

- Wall-mounted power mixer holder
- Tool for attaching and detaching the blades