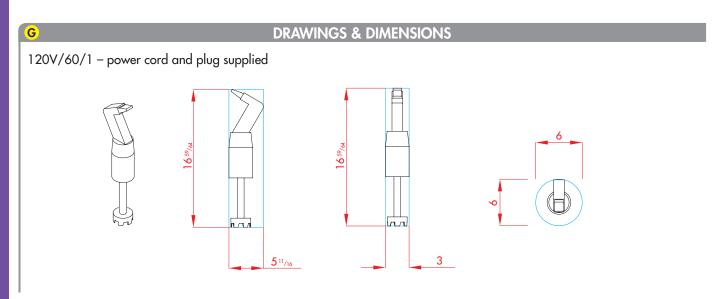

#### B TECHNICAL DESCRIPTION

MicroMix power mixer. 120V/60/1. Power: 220 W. Variable speed: 1,500 - 14,000 rpm. 100% stainless-steel blades, bell and tube (total length: 7")

| C TECHNICAL CHARACTERISTICS |                                       |
|-----------------------------|---------------------------------------|
| Effective output            | 220 W                                 |
| Electrical data             | 120V/60/1<br>1.1 amps – plug supplied |
| Variable speed              | 1,500 - 14,000 rpm                    |
| Recyclability               | 95%                                   |
| Net weight                  | 3 lbs                                 |
| Reference                   | MicroMix                              |

#### **SHAFT AND BELL**

- 100% stainless-steel blades, bell and shaft (total length: 7")
- Detachable blades (patented system exclusive to Robot Coupe) for optimum sanitation.