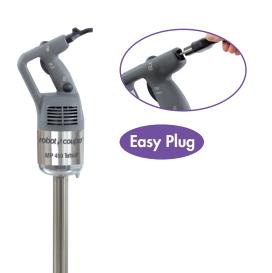

### B TECHNICAL DESCRIPTION

MP 450 Turbo Power Mixer. 120V/60/1. Power: 720 W /1.1 HP. Speed: 12,000 rpm. 100% stainless-steel blades, bell and shaft (total length: 18"). "Easy Plug" system featuring detachable power cord

#### **MOTOR UNIT**

- Power 720 W /1.1 HP
- Stainless-steel motor unit with air vents in the top section to ensure watertightness
- Ridge on motor housing serves as a rest and pivot on the pan rim for greater user comfort
- Speed 12,000 rpm
- New patented "Easy Plug" system making it easier to replace the power cord during after-sales servicing
- Cord winding system for tidy storage and optimum lifespan
- Indicator light to check if the power cord is properly connected