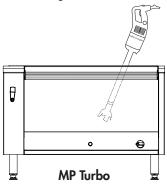

DESCRIPTION

MP 450 Turbo Power Mixer. 120V/60/1. Power: 720 W /1.1 HP. Speed: 12,000 rpm. 100% stainless-steel blades, bell and shaft (total length: 18"). "Easy Plug" system featuring detachable power cord

| C TECHNICAL CHARACTERISTICS |                                     |
|-----------------------------|-------------------------------------|
| Effective output            | 720 W /1.1 HP                       |
| Electrical data             | 120V/60/1<br>6 amps – plug supplied |
| Speed                       | 12,000 rpm                          |
| Recyclability               | 95%                                 |
| Net weight                  | 15 lbs                              |
| Reference                   | MP450 Turbo                         |



Pan capacity

up to 100 L





### CHARACTERISTICS AND BENEFITS

#### **MOTOR UNIT**

- Power 720 W /1.1 HP
- Stainless-steel motor unit with air vents in the top section to ensure watertightness
- Ridge on motor housing serves as a rest and pivot on the pan rim for greater user comfort
- Speed 12,000 rpm
- New patented "Easy Plug" system making it easier to replace the power cord during after-sales servicing
- Cord winding system for tidy storage and optimum lifespan
- Indicator light to check if the power cord is properly connected

#### **SHAFT AND BELL**

- 100% stainless-steel blades, bell and shaft (total length: 18").
- Foot with detachable bell and blades (patented system exclusive to Robot Coupe) for optimum sanitation.
- Watertight bell design for optimum lifespan

#### STANDARD ATTACHMENTS

- Wall-mounted p