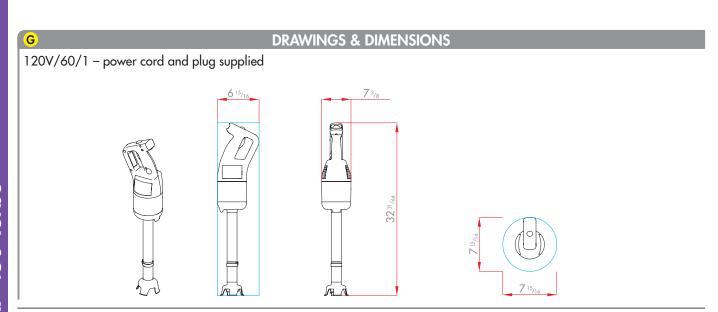

### B TECHNICAL DESCRIPTION

MP 450 Turbo Power Mixer. 120V/60/1. Power: 720 W /1.1 HP. Speed: 12,000 rpm. 100% stainless-steel blades, bell and shaft (total length: 18"). "Easy Plug" system featuring detachable power cord

| C TECHNICAL CHARACTERISTICS |                                     |
|-----------------------------|-------------------------------------|
| Effective output            | 720 W /1.1 HP                       |
| Electrical data             | 120V/60/1<br>6 amps – plug supplied |
| Speed                       | 12,000 rpm                          |
| Recyclability               | 95%                                 |
| Net weight                  | 15 lbs                              |
| Reference                   | MP450 Turbo                         |