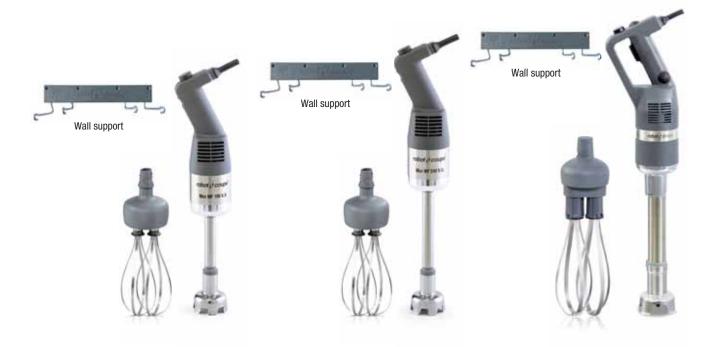

## MMP 190 V.V. Combi

| Power                            | 270 W                                                                   |
|----------------------------------|-------------------------------------------------------------------------|
| Voltage                          | Single Phase - 120 V                                                    |
| Speed                            | 2000 to 12500 rpm (mixer attachment) 350 to 1560 rpm (whisk attachment) |
| Blade, bell and shaft            | 8" length                                                               |
| Wisk                             | 7" length                                                               |
| Detachable stainless steel blade | ✓                                                                       |
| Detachable bell                  | ✓                                                                       |
| Detachable tube                  | ✓                                                                       |
| Metal wisk box                   | ✓                                                                       |
| Dimensions                       | 20 1/5" × 3"                                                            |
| Weight                           | 7 lbs                                                                   |
| Accessories                      | Aeromix stainless steel - Included Wall support - Included              |

# MMP 240 V.V. Combi

| 290 W                                                                            |
|----------------------------------------------------------------------------------|
| Single Phase - 120 V                                                             |
| 2000 to 12500 rpm (mixer<br>attachment)<br>350 to 1560 rpm (whisk<br>attachment) |
|                                                                                  |
| 10" length                                                                       |
| 7" length                                                                        |
| ✓                                                                                |
| <b>√</b>                                                                         |
| 1                                                                                |
| <b>√</b>                                                                         |
| 20 1/5" × 3"                                                                     |
| 7 lbs                                                                            |
| Aeromix stainless steel - Included Wall support - Included                       |

# CMP 250 Combi

| 310 W                                                                                 |
|---------------------------------------------------------------------------------------|
| Single Phase - 120 V                                                                  |
| 2300 to 10000 rpm (mixer<br>attachment)<br>from 500 to 1800 rpm (whisk<br>attachment) |
| 10" length                                                                            |
| 8" length                                                                             |
| ✓                                                                                     |
| <b>√</b>                                                                              |
| <b>√</b>                                                                              |
| <b>√</b>                                                                              |
| 29 15/16" - 3 9/16"                                                                   |
| 13 lbs                                                                                |
| Wall support - Included                                                               |
|                                                                                       |