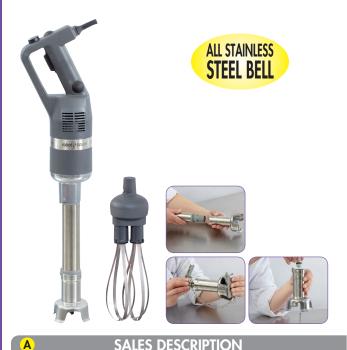

## CMP 250 Combi

D

Pan capacity

16 Quarts

00000

Special catering model

up to 16 Quarts

### **MOTOR UNIT**

- Power 280 W
- Stainless-steel motor unit with air vents in the top section only to ensure watertightness
- Variable speed from 2300 to 10000 rpm in mixer function and from 500 to 1800 rpm in whisk function.
- Self-regulating speed system
- Variable speed for more elaborate tasks allowing for greater flexibility of use

### SHAFT, BELL AND WHISK

- 100% stainless-steel blades, bell and shaft (total length: 10")
- Foot with detachable bell and blades (patented system) exclusive to Robot Coupe) for optimum sanitation.
- Whisk attachment equiped with metal gearbox even more resistant when processing thick preparations

### STANDARD ATTACHMENTS

- Wall-mounted Power Mixer holder
- Tool for attaching and detaching the blade

Ideal for blending soups and puréeing fruit and vegetables. Special catering model. Compact, efficient and easy to handle

### **TECHNICAL DESCRIPTION**

CMP 250 Combi Power Mixer. 120V/60/1. Power: 280 W. Variable speed from 2300 to 9600 rpm in mixer function and from 500 to 1800 rpm in whisk function. 100% stainless-steel blades, bell and shaft (total length: 10" - 9" Whisk)