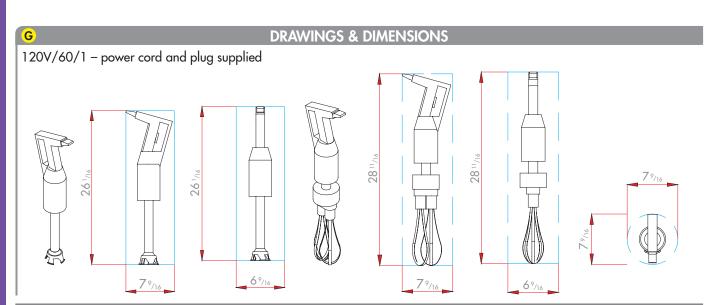

### SHAFT, BELL AND WHISK

- 100% stainless-steel blades, bell and shaft (total length: 10")
- Foot with detachable bell and blades (patented system) exclusive to Robot Coupe) for optimum sanitation.
- Whisk attachment equiped with metal gearbox even more resistant when processing thick preparations

### **TECHNICAL DESCRIPTION**

CMP 250 Combi Power Mixer. 120V/60/1. Power: 280 W. Variable speed from 2300 to 9600 rpm in mixer function and from 500 to 1800 rpm in whisk function. 100% stainless-steel blades, bell and shaft (total length: 10" - 9" Whisk)