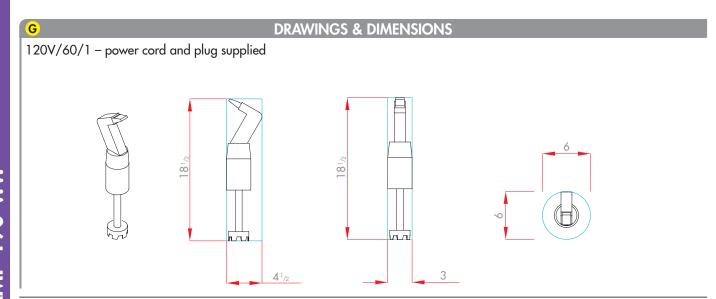

#### B TECHNICAL DESCRIPTION

MMP 190 V.V. power mixer. 120V/60/1. Power: 270 W. Variable speed: 2,000 - 12,500 rpm. 100% stainless-steel blades, bell and shaft (total length: 8")

| C TECHNICAL CHARACTERISTICS |                                       |
|-----------------------------|---------------------------------------|
| Effective output            | 270 W                                 |
| Electrical data             | 120V/60/1<br>2.1 amps – plug supplied |
| Variable speed              | 2,000 - 12,500 rpm                    |
| Recyclability               | 95%                                   |
| Net weight                  | 5 lbs                                 |
| Reference                   | MMP190 VV                             |