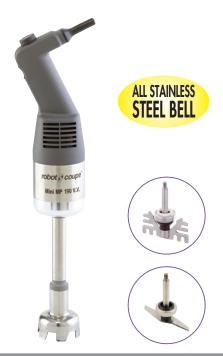

## robot @ coupe°

### MMP 190 V.V.

Ideal for blending soups and puréeing fruit and vegetables. Specially designed for processing small amounts and for making sauces and emulsions

#### B TECHNICAL DESCRIPTION

MMP 190 V.V. power mixer. 120V/60/1. Power: 270 W. Variable speed: 2,000 - 12,500 rpm. 100% stainless-steel blades, bell and shaft (total length: 8")

| C TECHNICAL CHARACTERISTICS |                                       |
|-----------------------------|---------------------------------------|
| Effective output            | 270 W                                 |
| Electrical data             | 120V/60/1<br>2.1 amps – plug supplied |
| Variable speed              | 2,000 - 12,500 rpm                    |
| Recyclability               | 95%                                   |
| Net weight                  | 5 lbs                                 |
| Reference                   | MMP190 VV                             |

#### **MOTOR UNIT**

- Power 270 W
- Stainless-steel motor unit with air vents in the top section to ensure watertightness
- Variable speed button for easy, visual adjustment
- Variable speed 2,000 12,500 rpm
- Automatic speed regulating system
- Special handle design for a better grip and effortless blending
- Special Aeromix tool for producing instant light and airy emulsions that hold their shape.

#### SHAFT AND BELL

- 100% stainless-steel blades, bell and shaft (total length: 8")
- Removable foot and blade, a Robot Coupe exclusive patented system for optimum sanitation.

#### STANDARD ATTACHMENTS

- Wall-mounted power mixer holder
- Tool for attaching and detaching the blades