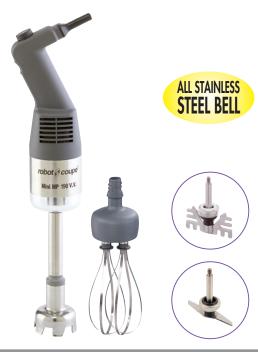

#### B TECHNICAL DESCRIPTION

Mini MP 190 combi power mixer. 120V/60/1. Power: 270 W. Variable speed from 2000 to 12500 rpm in mixer function and from 350 to 1500 rpm in whisk function. 100% stainless-steel blades, bell and shaft (total length: 8" - 7" Whisk)

#### **MOTOR UNIT**

- Power 270 W
- Stainless-steel motor unit with air vents in the top section to ensure watertightness
- Variable speed from 2000 to 12500 rpm in mixer function and from 350 to 1500 rpm in whisk function.
- Automatic speed regulating system
- Special handle design for a better grip and effortless blending
- Special Aeromix tool for producing instant light and airy emulsions that hold their shape.

#### SHAFT AND BELL

- 100% stainless-steel blades, bell and shaft (total length: 8")
- Removable foot and blade, a Robot Coupe exclusive patented system for optimum sanitation.

#### STANDARD ATTACHMENTS

- Wall-mounted power mixer holder
- Tool for attaching and detaching the blades