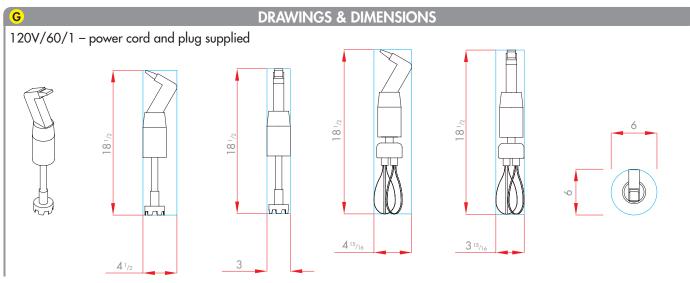

#### B TECHNICAL DESCRIPTION

Mini MP 190 combi power mixer. 120V/60/1. Power: 270 W. Variable speed from 2000 to 12500 rpm in mixer function and from 350 to 1500 rpm in whisk function. 100% stainless-steel blades, bell and shaft (total length: 8" - 7" Whisk)

| C TECHNICAL CHARACTERISTICS |                                                        |
|-----------------------------|--------------------------------------------------------|
| Effective output            | 270 W                                                  |
| Electrical data             | 120V/60/1<br>2.1 A – plug supplied                     |
| Variable speed              | 2000 to 12500 rpm in mixer<br>350 to 1500 rpm in whisk |
| Recyclability               | 95%                                                    |
| Net weight                  | 7 lbs                                                  |
| Reference                   | MMP190 VV Combi                                        |