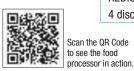

# **R 2 Dice CLR**

| <b>√</b>  |             |            |             |    |
|-----------|-------------|------------|-------------|----|
| 2 HP      |             |            |             |    |
| Single pl | nase 120 V  |            |             |    |
| 1725 rpn  | n           |            |             |    |
| ✓         |             |            |             |    |
| 3 L clear | composite   | bowl       |             |    |
| Stainless | steel smoo  | th "S" bla | de - Includ | ed |
| Half-mod  | n hopper    |            |             |    |
| Cylindric | al hopper Ø | 2 1/4"     |             |    |
| ✓         |             |            |             |    |

Included: Slicing 4 mm (5/32"), Grating disc 2 mm (5/64"), Dicing Kit 10 mm (3/8")

Packs of discs available page 49

| R 2 Dice CLR          | \$ |
|-----------------------|----|
| R2CLRDICE - 120V/60/1 |    |
| 4 discs               |    |