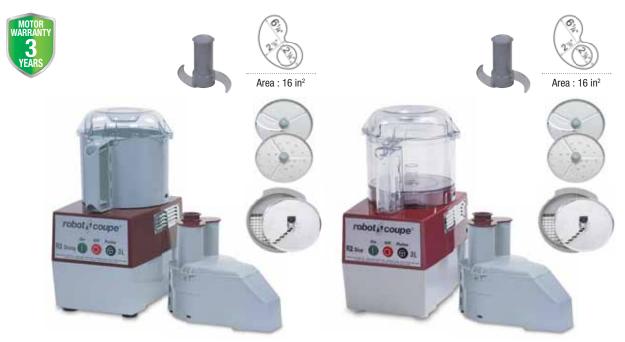

# **R 2 Dice**

#### Induction motor Power 2 HP Voltage Single phase 120 V Speed 1725 rpm Pulse Cutter 3 L gray composite bowl **Blade** Stainless steel smooth "S" blade - Included Half-moon hopper Vegetable slicer Cylindrical hopper Ø 2 1/4" Dicing capability **Discs** Included: Slicing 4 mm (5/32"), Grating disc 2 mm (5/64"), Dicing Kit 10 mm (3/8")

### Choose your model:

| R 2 Dice           | \$ |
|--------------------|----|
| R2DICE - 120V/60/1 |    |
| 4 discs            |    |

Complete disc collection page 42