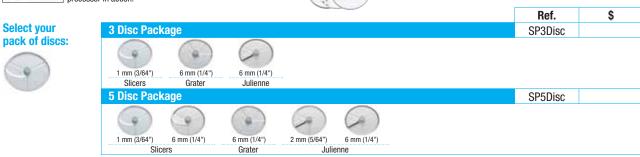

## Packs of discs available page 49

Choose your options:

| 6 |   |     |
|---|---|-----|
| A | ۲ |     |
|   |   | - ( |

|                                                     | R 401 / R 402 |    |
|-----------------------------------------------------|---------------|----|
| Options                                             | Ref.          | \$ |
| Coarse serrated "S" blade Special Grinding - Pastry | 27346         |    |
| Fine serrated "S" blade Special Herbs & Spices      | 27345         |    |
| Additional Smooth "S" blade                         | 27344         |    |