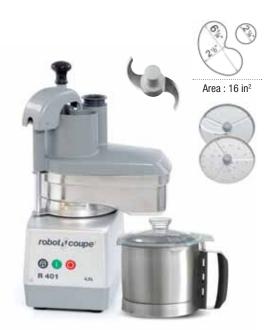

## R 401

| Induction motor     | $\checkmark$                                    |
|---------------------|-------------------------------------------------|
| Power               | 1.5 HP                                          |
| Voltage             | Single phase 120 V                              |
| Speed               | 1725 rpm                                        |
| Pulse               | $\checkmark$                                    |
| Motor support       | Metal                                           |
| Cutter              | 4.5 L stainless steel bowl                      |
| Blade               | Stainless steel smooth "S" blade - Included     |
| Vegetable slicer    | Half-moon hopper<br>Cylindrical hopper Ø 2 1/4" |
| Dicing & French fry | 1                                               |

Dicing & French try \_ capabilities

20

Discs

Choose

your model:

Included: Slicing disc 4 mm (5/32"), grating disc 2 mm (5/64")