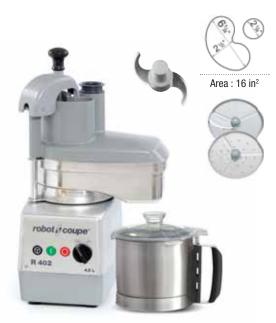

## R 402

| $\checkmark$                                |
|---------------------------------------------|
| 2 HP                                        |
| Single phase 120 V                          |
| 600 rpm - 1800 rpm                          |
| ✓                                           |
| Metal                                       |
| 4.5 L stainless steel bowl                  |
| Stainless steel smooth "S" blade - Included |
| Half-moon hopper                            |
| Cylindrical hopper Ø 2 1/4"                 |

## ✓

Included: Slicing disc 4 mm (5/32"), grating disc 2 mm (5/64")

| R 402             | \$ |
|-------------------|----|
| R402A - 120V/60/1 |    |
| 2 discs           |    |