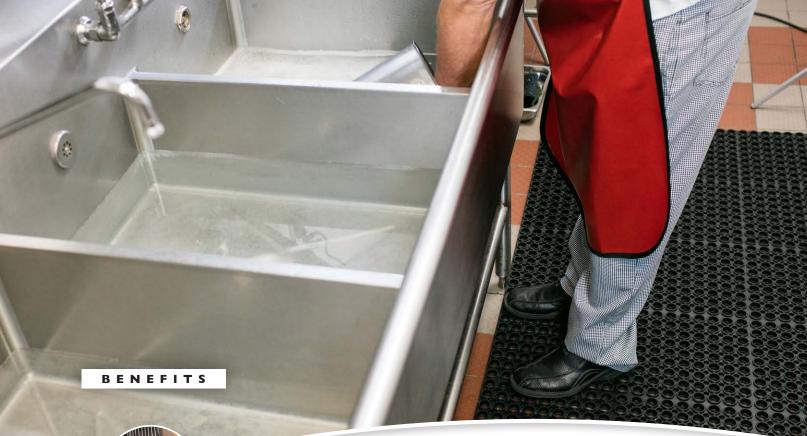

## **TUF-MATS**

DESIGNED FOR MAXIMUM SUPPORT AND DURABILITY IN HIGH TRAFFIC AREAS

OFFERED IN TWO OPTIONS, GREASE-PROOF RED AND GREASE-RESISTANT BLACK

CIRCULAR PATTERN ALLOWS FOR DRAINAGE AND EASY CLEAN-UP Slick floors caused by dropped food, standing water or spilled cleaning solution are a liability that all restaurants face.

Protect high-traffic areas with San Jamar's medium-duty Tuf-Mat. The Tuf-Mat is made of high-grade rubber that resists wear and tear, while providing excellent traction and safety for employees in a restaurant's busiest areas. Prevention of slippage is made simple with the Tuf-Mat design. The circular pattern supplies adequate drainage and easy clean-up around bars, sinks and kitchen appliances. Productivity is also protected by decreasing leg fatigue, ensuring employees stay energized and efficient.