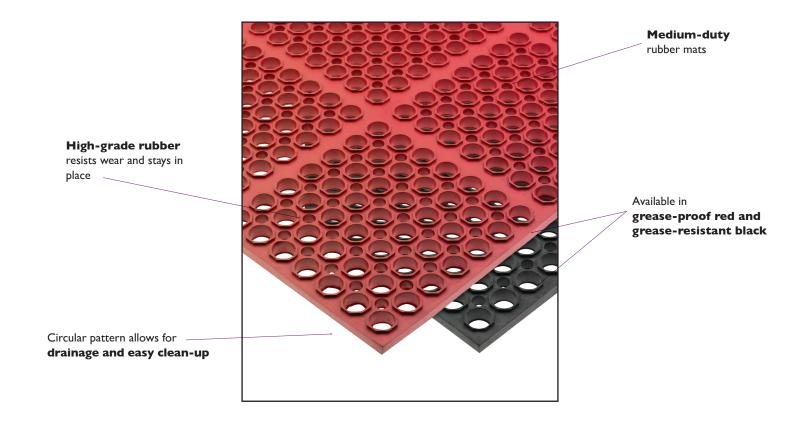

## **TUF-MATS**

DESIGNED FOR MAXIMUM SUPPORT AND DURABILITY IN HIGH TRAFFIC AREAS

OFFERED IN TWO OPTIONS, GREASE-PROOF RED AND GREASE-RESISTANT BLACK

CIRCULAR PATTERN ALLOWS FOR DRAINAGE AND EASY CLEAN-UP Slick floors caused by dropped food, standing water or spilled cleaning solution are a liability that all restaurants face.

Protect high-traffic areas with San Jamar's medium-duty Tuf-Mat. The Tuf-Mat is made of high-grade rubber that resists wear and tear, while providing excellent traction and safety for employees in a restaurant's busiest areas. Prevention of slippage is made simple with the Tuf-Mat design. The circular pattern supplies adequate drainage and easy clean-up around bars, sinks and kitchen appliances. Productivity is also protected by decreasing leg fatigue, ensuring employees stay energized and efficient.