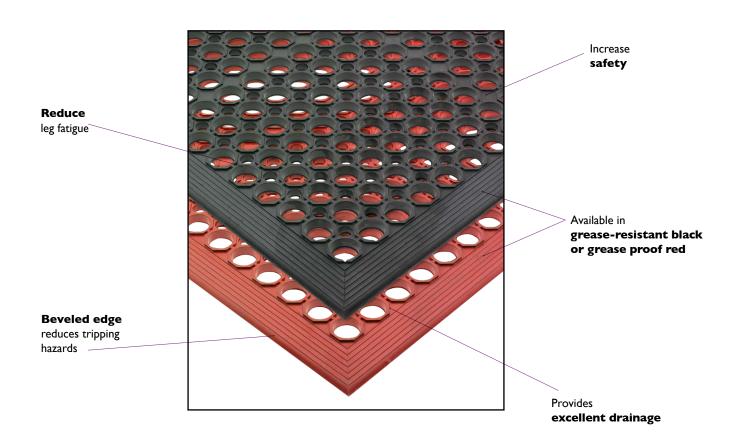

Ensure a safe working environment for employees with San Jamar's

Light Duty EZ-Mat. The EZ-Mat is designed to provide kitchen, bar, and
wait stations with safe walking areas as well as a reduction in employee
fatigue. EZ-Mats are an economical solution, engineered for protection
and ease-of-use. The circular pattern creates excellent drainage and grip,
while the beveled edges provide a safeway to traffic carts and reduce
tripping hazards. Help keep employees protected and productive with San
Jamar's EZ-Mat.