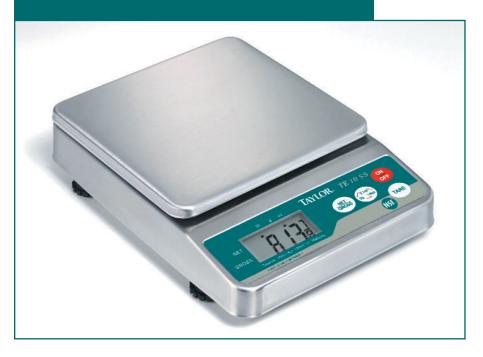

## Model TE 10SS

## Stainless Steel Portion Control Scale

Taylor innovation is built on 150 years of expertise in producing the most comprehensive line of quality thermometers in the industry. Now we've extended this heritage of precision instruments to scales...offering the food service professional, technology driven solutions designed to provide time and cost effective advantages.

## **FEATURES**

- •NSF Listed, Approved for USDA use
- Stainless Steel Construction
- •10 pound capacity
- •Reads in ounces and grams:

10 lbs x 1/8 oz

101 lbs x 0.1oz

5000 g x 2 g

- •Tare Feature with Overload Protection
- Auto Off
- •Sealed electronics and load cell
- Large LCD display for easy reading
- •Rechargeable battery and AC Adaptor included
- •Removable stainless steel platform for cleaning
- •Platform size 6 1/2" x 7"
- One Year Warranty

## **Product Benefit and Application**

NSF Listed and Approved for USDA use. Taylor's Stainless Steel Digital Portion Control Scale provides the quality, durability and accuracy that are demanded by foodservice professionals while at the same time helping control food cost.